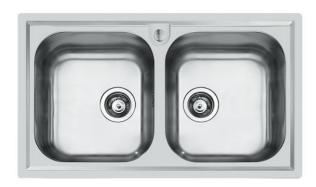

# **Sink FM Marine**

Kitchen Sinks Code: 1974 960

#### **DETAILS**

| Edge/Installation Type | Standard (8 mm Edge)                                            |
|------------------------|-----------------------------------------------------------------|
| Finish                 | Foster brushed                                                  |
| Material               | Stainless steel AISI 316                                        |
| Texture                | Foster brushed                                                  |
| Base                   | 80-90 cm                                                        |
| Dimensions             | 860x500 mm                                                      |
| Standard fittings      | Fixing hooks, gasket, drain, overflow and siphon, boxed packing |
| Mixer holes            | 1 standard hole                                                 |
| Built-in hole          | 840 x 480 mm                                                    |

| Drainer                   | No                                                                                                                                                                                                                                                        |
|---------------------------|-----------------------------------------------------------------------------------------------------------------------------------------------------------------------------------------------------------------------------------------------------------|
| Width                     | 86 cm                                                                                                                                                                                                                                                     |
| Bowl dimension            | 362,5x400mm                                                                                                                                                                                                                                               |
| Number of bowls           | 2 bowls                                                                                                                                                                                                                                                   |
| Waste fitting             | 3,5" drain                                                                                                                                                                                                                                                |
| FEATURES                  |                                                                                                                                                                                                                                                           |
| Added value               | Foster uses steel thicknesses higher than those used on average by other manufacturers. This is how, thanks to our long experience, we know how to make sinks of superior quality and with a better resistance to aging.                                  |
| Basket 3,5" waste fitting | The drain is equipped with a large 3.5" drain, with the practical basket cap that prevents the discharge of solid parts.                                                                                                                                  |
| Marine stainless steel    | The Marine collection of sinks and hobs uses AISI 316 stainless steel, a superior quality material and widely used in the marine industry, which guarantees the best resistance to the corrosive effects of acids contained in food, salt and detergents. |
| Sliding brackets          |                                                                                                                                                                                                                                                           |